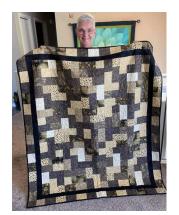

Lighting Your Way Home Quilt Raffle: (Quilt created and donated by Colleen Oshowy) 806 tickets sold. \$1612.00 proceeds . Kathy Knudson, MJ was the winner