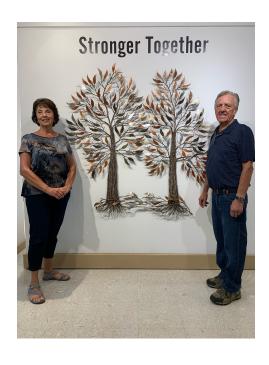

#### Stronger Together Initiative with Bill and Laurette Keen

The STRONGER TOGETHER initiative was proposed by Bill and Laurette Keen in early 2021. These well-known local metal artists and community members became acutely aware of the needs for stronger mental health supports and approached Square One Community Inc. with this initiative to raise funds for the purpose of supporting those who are homeless in securing housing and creating a "wrap-around" system of support for them to successfully navigate living independently. In the spirit of "Stronger Together," this campaign is a collaborative effort between "the Keens," Square One Community Inc. and John Howard Society's "My Place" program.

All proceeds from the engraved leaves are donated to the "Stronger Together" initiative, supporting the mental health programming of "My Place" as facilitated by John Howard Society, and supported by Square One Community. The initiative began in August 2021 with an Art Show at the Mosaic Gallery in which the Keens donated the proceeds of the art show after expenses to the My Place program, and began selling leaves for the "Stronger Together Initiative".