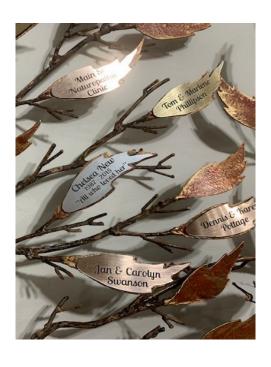

#### Stronger Together Initiative with Bill and Laurette Keen

The STRONGER TOGETHER initiative was proposed by Bill and Laurette Keen in early 2021. These well-known local metal artists and community members became acutely aware of the needs for stronger mental health supports and approached Square One Community Inc. with this initiative to raise funds for the purpose of supporting those who are homeless in securing housing and creating a "wrap-around" system of support for them to successfully navigate living independently. In the spirit of "Stronger Together," this campaign is a collaborative effort between "the Keens," Square One Community Inc. and John Howard Society's "My Place" program.

All proceeds from the engraved leaves are donated to the "Stronger Together" initiative, supporting the mental health programming of "My Place" as facilitated by John Howard Society, and supported by Square One Community. The initiative began in August 2021 with an Art Show at the Mosaic Gallery in which the Keens donated the proceeds of the art show after expenses to the My Place program, and began selling leaves for the "Stronger Together Initiative".